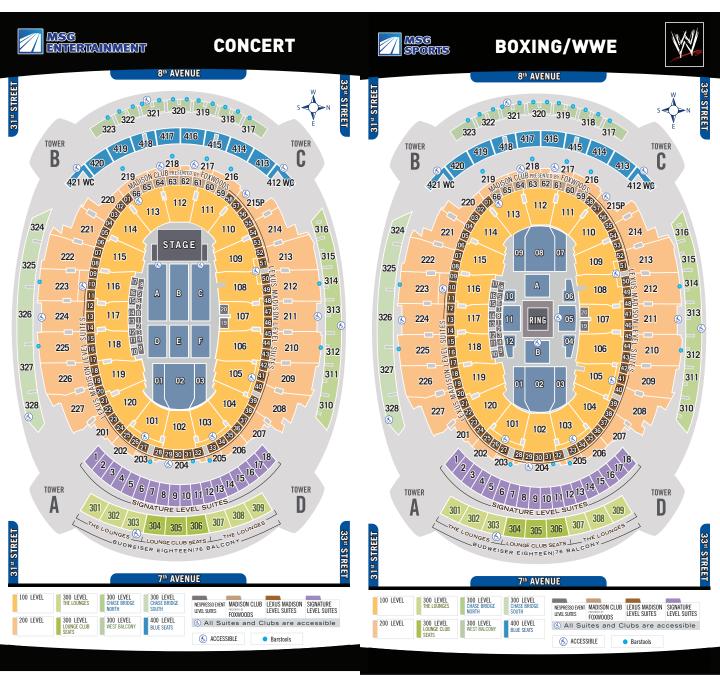

#### **CHASE BRIDGE**

North Sections 310–316 are located on the Bridge Level b/t Towers C & D

South Sections 324-328 are located on the Bridge Level b/t Towers A & B

#### THE LOUNGES

Sections 301–303 and 307–309 are located on the Bridge Level on the Budweiser EIGHTEEN|76 Balcony between Towers A & D.

#### **LOUNGE CLUB SEATS**

Sections 304–306 are located on the Bridge Level on the Budweiser EIGHTEENI76 Balcony between Towers A & D.

## **SEATING SECTIONS** ACCESSIBLE SEATING

| ARENA                       |                                    |                                          |                                                                                                                                                                                                     |                                                                                   |
|-----------------------------|------------------------------------|------------------------------------------|-----------------------------------------------------------------------------------------------------------------------------------------------------------------------------------------------------|-----------------------------------------------------------------------------------|
|                             | ACCESSIBLE<br>SECTION              | TYPE                                     | ACCESS                                                                                                                                                                                              | NOTES                                                                             |
| NESPRESSO<br>EVENT<br>LEVEL | 1–12 & A–F<br>General<br>Admission | Wheelchair,<br>Aisle Transfer<br>and ADA | Tower A or Tower D elevator                                                                                                                                                                         | All events<br>Accessible<br>tickets will<br>read WWHEEL,<br>TTRANS or<br>ADA      |
| SAP<br>MADISON<br>CONCOURSE | 101–120                            | Aisle<br>Transfer<br>and ADA             | Tower A, B, C or D                                                                                                                                                                                  |                                                                                   |
|                             | 101WC                              | Wheelchair                               | Tower A, B, C or D elevator to L7 (Lexus Madison Suites Level) and then wheelchair lift to platform. When released for sale to general public, same access except 4–5 steps to wheelchair platform. |                                                                                   |
| 6WC<br>LEVEL                | 103WC                              | Wheelchair                               | Tower D, A, B or C elevator to L7 (Lexus Madison Suites Level) and then wheelchair lift to platform. When released for sale, same access except 4–5 steps to wheelchair platform.                   |                                                                                   |
|                             | 105WC                              | Wheelchair                               | <b>Tower D</b> , A, B or C elevator to L6 or L7 and then 105WC elevator only                                                                                                                        |                                                                                   |
|                             | 108WC<br>& 109WC                   | Wheelchair                               | <b>Tower C</b> , A, B or D elevator to L6 or L7 and then 108WC/ 109WC elevator only                                                                                                                 |                                                                                   |
|                             | 201–227                            | Aisle Transfer<br>& ADA                  | <b>Tower A</b> , B, C, or D elevator                                                                                                                                                                | Requires<br>walking<br>up/down 6-8<br>steps to enter<br>section from<br>concourse |
| GARDEN                      | 204LWC                             | Wheelchair                               | <b>Tower A</b> , B, C, D or<br>Suite elevator to<br>L8 then wheelchair<br>lift to platform                                                                                                          | Wheelchair<br>Platform                                                            |
|                             | 204LWC                             | Wheelchair                               | <b>Tower A</b> , B, C, D or Suite elevator                                                                                                                                                          | Barstool<br>Locations                                                             |
|                             | 217LWC                             | Wheelchair                               | Tower C, A, B, or D elevator                                                                                                                                                                        |                                                                                   |

## **SEATING SECTIONS ACCESSIBLE SEATING CONT.**

ΔRFNΔ

| 1 | ARENA                     |                    |            |                                                                                                                                                      |       |
|---|---------------------------|--------------------|------------|------------------------------------------------------------------------------------------------------------------------------------------------------|-------|
|   |                           | ACCESSIBLE SECTION | ТҮРЕ       | ACCESS                                                                                                                                               | NOTES |
|   | _ BS                      | 218LWC             | Wheelchair | <b>Tower C</b> , A, B, or D elevator                                                                                                                 |       |
|   | GARDEN                    | 223LWC             | Wheelchair | <b>Tower A</b> , B, C, or D elevator and then wheelchair lift to platform                                                                            |       |
|   | EATS                      | 412WC              | Wheelchair | Tower C or B elevator                                                                                                                                |       |
|   | BLUE SEATS<br>LEVEL       | 421WC              | Wheelchair | Tower B or C elevator                                                                                                                                |       |
|   |                           | 303WC              | Wheelchair | Tower A, B or D elevator                                                                                                                             |       |
|   | BRIDGE<br>LEVEL           | 313WC              | Wheelchair | Tower D, A or B elevator                                                                                                                             |       |
|   |                           | 321WC              | Wheelchair | Tower B, A or D elevator                                                                                                                             |       |
|   |                           | 328WC              | Wheelchair | Tower A, B or D elevator                                                                                                                             |       |
|   | UPPER GARDEN<br>CONCOURSE | 211UWC             | Wheelchair | Tower C, A, B or D elevator to L8 and then 211UWC elevator only. While on this level, this area doesn't have direct access to 400's or Bridge Level. |       |
|   |                           | 224UWC             | Wheelchair | Tower A, B, C or D elevator to L8 and then 224UWC elevator only. While on this level, this area doesn't have direct access to 400's or Bridge Level. |       |

| THEATER         |                                      |                                         |                                                                                                                                                                           |       |
|-----------------|--------------------------------------|-----------------------------------------|---------------------------------------------------------------------------------------------------------------------------------------------------------------------------|-------|
|                 | ACCESSIBLE SECTION                   | TYPE                                    | ACCESS                                                                                                                                                                    | NOTES |
|                 | 100–102                              | Aisle Transfer<br>and ADA               | 8 Penn (Must have<br>tickets in hand) and<br>directly into Theater                                                                                                        |       |
| STREET<br>LEVEL | 102                                  | Wheelchair                              | Enter Box Office<br>Lobby from Chase<br>Square and take 1968<br>Corridor North<br>(between Towers C<br>and D) and Tower C<br>elevator to Level 1<br>directly into Theater |       |
| LEVEL           | 200–206<br>Row Z of any<br>200 level | Aisle Transfer<br>and ADA<br>Wheelchair | Enter Box Office<br>Lobby from Chase<br>Square and take<br>1968 Corridor South<br>(between Towers A and                                                                   |       |
|                 | 300–306                              | Aisle Transfer<br>and ADA               | B) or 1968 Corridor<br>North (between Towers<br>C and D) directly into<br>Theater                                                                                         |       |

THEATER CONTINUED

|       | ACCESSIBLE SECTION                   | TYPE                                    | ACCESS                                                                                                                                                           | NOTES |
|-------|--------------------------------------|-----------------------------------------|------------------------------------------------------------------------------------------------------------------------------------------------------------------|-------|
| LOBBY | 200–206<br>Row Z of any<br>200 level | Aisle Transfer<br>and ADA<br>Wheelchair | Tower A elevator in Chase Square to Lexus Terrace Level (L3), go past Club Escalators and into Theater Lobby. Follow Aisle A to wheelchair lift and into Theater |       |
|       | 300-306                              | Aisle Transfer<br>and ADA               | 8 Penn (Must have<br>tickets in hand) and<br>Tower C elevator to<br>Level 2, cross 1968<br>Corridor                                                              |       |

#### **WEST BALCONY**

Sections 317-323 are located on the Bridge Level between Towers B & C.