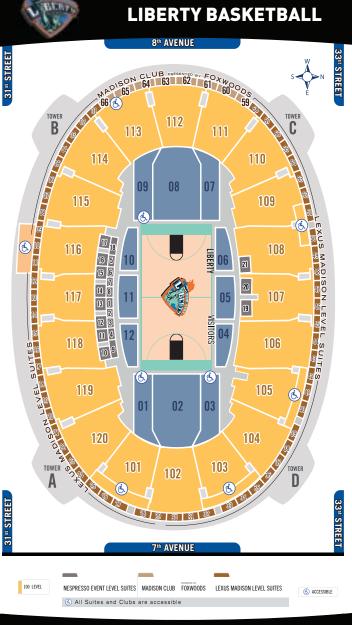

#### **LEVELS** CONTINUED

| LL VLLS CONTINOLD                                         |                                                                                                                                                                                                                                                                             |  |  |  |
|-----------------------------------------------------------|-----------------------------------------------------------------------------------------------------------------------------------------------------------------------------------------------------------------------------------------------------------------------------|--|--|--|
|                                                           | LOCATION                                                                                                                                                                                                                                                                    |  |  |  |
| NESPRESSO<br>EVENT<br>LEVEL                               | Delta Sky360° Club<br>Event Level Suites 1–18 (South Side)<br>First Aid<br>Floor, Courtside and Rinkside Seating (Sections 1-12 & A-F)                                                                                                                                      |  |  |  |
| SAP<br>MADISON<br>CONCOURSE                               | Sections 101–120 First Aid at 117 Group Central at 118 Guest Experience Office presented by Lenox Hill Hospital at 117 Ticketmaster Kiosks at 104 & 112                                                                                                                     |  |  |  |
| 6WC<br>LEVEL                                              | Wheelchair Sections: 101WC-109WC                                                                                                                                                                                                                                            |  |  |  |
| LEXUS MADISON SUITES & MADISON CLUB presented by FOXWOODS | Lexus Madison Suites 1–58<br>Madison Club presented by Foxwoods 59–66                                                                                                                                                                                                       |  |  |  |
| GARDEN                                                    | Sections 201–227 Wheelchair Sections: 204LWC, 217LWC, 218LWC, 223LWC Guest Experience Podium presented by Lenox Hill Hospital at 227 Ticketmaster Kiosks 211 & 226                                                                                                          |  |  |  |
| E SE                  | Signature Suites 1–18 (between Towers A & D)                                                                                                                                                                                                                                |  |  |  |
| SIGNATURE<br>SUITES/IBLUE<br>SEATS LEVEL                  | Sections 412–421 (between Towers B & C) Wheelchair Sections: 412WC & 421WC (between Towers B & C)                                                                                                                                                                           |  |  |  |
| BRIDGE<br>LEVEL                                           | Sections 301–328 301–303 & 307–309 The Lounges 304–306 Lounge Club Seats 310–316 Chase Bridge North 317–323 West Balcony 317–323 West Balcony 324–328 Chase Bridge South Wheelchair Sections: 303WC, 313WC, 321WC, 328WC Budweiser EIGHTEEN 76 Balcony Group Central at 310 |  |  |  |
| ARDEN                                                     | Wheelchair Section: 211UWC (between Towers C & D)                                                                                                                                                                                                                           |  |  |  |
| UPPER GARDEN<br>CONCOURSE                                 | Wheelchair Section: 224UWC (between Towers A & B)                                                                                                                                                                                                                           |  |  |  |

## **SEATING SECTIONS** ACCESSIBLE SEATING

| ARENA                       |                                    |                                          |                                                                                                                                                                                                     |                                                                                   |
|-----------------------------|------------------------------------|------------------------------------------|-----------------------------------------------------------------------------------------------------------------------------------------------------------------------------------------------------|-----------------------------------------------------------------------------------|
|                             | ACCESSIBLE<br>SECTION              | TYPE                                     | ACCESS                                                                                                                                                                                              | NOTES                                                                             |
| NESPRESSO<br>EVENT<br>LEVEL | 1–12 & A–F<br>General<br>Admission | Wheelchair,<br>Aisle Transfer<br>and ADA | Tower A or Tower D elevator                                                                                                                                                                         | All events<br>Accessible<br>tickets will<br>read WWHEEL,<br>TTRANS or<br>ADA      |
| SAP<br>MADISON<br>CONCOURSE | 101–120                            | Aisle<br>Transfer<br>and ADA             | Tower A, B, C or D                                                                                                                                                                                  |                                                                                   |
|                             | 101WC                              | Wheelchair                               | Tower A, B, C or D elevator to L7 (Lexus Madison Suites Level) and then wheelchair lift to platform. When released for sale to general public, same access except 4–5 steps to wheelchair platform. |                                                                                   |
| 6WC<br>LEVEL                | 103WC                              | Wheelchair                               | Tower D, A, B or C elevator to L7 (Lexus Madison Suites Level) and then wheelchair lift to platform. When released for sale, same access except 4–5 steps to wheelchair platform.                   |                                                                                   |
|                             | 105WC                              | Wheelchair                               | <b>Tower D</b> , A, B or C elevator to L6 or L7 and then 105WC elevator only                                                                                                                        |                                                                                   |
|                             | 108WC<br>& 109WC                   | Wheelchair                               | <b>Tower C</b> , A, B or D elevator to L6 or L7 and then 108WC/ 109WC elevator only                                                                                                                 |                                                                                   |
|                             | 201–227                            | Aisle Transfer<br>& ADA                  | <b>Tower A</b> , B, C, or D elevator                                                                                                                                                                | Requires<br>walking<br>up/down 6-8<br>steps to enter<br>section from<br>concourse |
| GARDEN                      | 204LWC                             | Wheelchair                               | <b>Tower A</b> , B, C, D or<br>Suite elevator to<br>L8 then wheelchair<br>lift to platform                                                                                                          | Wheelchair<br>Platform                                                            |
|                             | 204LWC                             | Wheelchair                               | <b>Tower A</b> , B, C, D or Suite elevator                                                                                                                                                          | Barstool<br>Locations                                                             |
|                             | 217LWC                             | Wheelchair                               | Tower C, A, B, or D elevator                                                                                                                                                                        |                                                                                   |

## **SEATING SECTIONS ACCESSIBLE SEATING CONT.**

ΔRFNΔ

| 1 | ARENA                     |                    |            |                                                                                                                                                      |       |
|---|---------------------------|--------------------|------------|------------------------------------------------------------------------------------------------------------------------------------------------------|-------|
|   |                           | ACCESSIBLE SECTION | ТҮРЕ       | ACCESS                                                                                                                                               | NOTES |
|   | _ BS                      | 218LWC             | Wheelchair | <b>Tower C</b> , A, B, or D elevator                                                                                                                 |       |
|   | GARDEN                    | 223LWC             | Wheelchair | <b>Tower A</b> , B, C, or D elevator and then wheelchair lift to platform                                                                            |       |
|   | EATS                      | 412WC              | Wheelchair | Tower C or B elevator                                                                                                                                |       |
|   | BLUE SEATS<br>LEVEL       | 421WC              | Wheelchair | Tower B or C elevator                                                                                                                                |       |
|   |                           | 303WC              | Wheelchair | Tower A, B or D elevator                                                                                                                             |       |
|   | BRIDGE<br>LEVEL           | 313WC              | Wheelchair | Tower D, A or B elevator                                                                                                                             |       |
|   |                           | 321WC              | Wheelchair | Tower B, A or D elevator                                                                                                                             |       |
|   |                           | 328WC              | Wheelchair | Tower A, B or D elevator                                                                                                                             |       |
|   | UPPER GARDEN<br>CONCOURSE | 211UWC             | Wheelchair | Tower C, A, B or D elevator to L8 and then 211UWC elevator only. While on this level, this area doesn't have direct access to 400's or Bridge Level. |       |
|   |                           | 224UWC             | Wheelchair | Tower A, B, C or D elevator to L8 and then 224UWC elevator only. While on this level, this area doesn't have direct access to 400's or Bridge Level. |       |