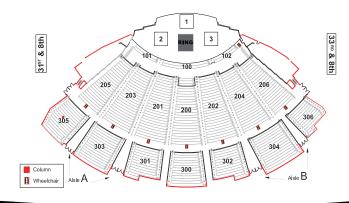

| THEATER         |                                      |                                         |                                                                                                                                                                           |       |
|-----------------|--------------------------------------|-----------------------------------------|---------------------------------------------------------------------------------------------------------------------------------------------------------------------------|-------|
|                 | ACCESSIBLE SECTION                   | TYPE                                    | ACCESS                                                                                                                                                                    | NOTES |
|                 | 100–102                              | Aisle Transfer<br>and ADA               | 8 Penn (Must have<br>tickets in hand) and<br>directly into Theater                                                                                                        |       |
| STREET<br>LEVEL | 102                                  | Wheelchair                              | Enter Box Office<br>Lobby from Chase<br>Square and take 1968<br>Corridor North<br>(between Towers C<br>and D) and Tower C<br>elevator to Level 1<br>directly into Theater |       |
| LEVEL           | 200–206<br>Row Z of any<br>200 level | Aisle Transfer<br>and ADA<br>Wheelchair | Enter Box Office<br>Lobby from Chase<br>Square and take<br>1968 Corridor South<br>(between Towers A and                                                                   |       |
|                 | 300–306                              | Aisle Transfer<br>and ADA               | B) or 1968 Corridor<br>North (between Towers<br>C and D) directly into<br>Theater                                                                                         |       |

THEATER CONTINUED

|       | ACCESSIBLE SECTION                   | TYPE                                    | ACCESS                                                                                                                                                           | NOTES |
|-------|--------------------------------------|-----------------------------------------|------------------------------------------------------------------------------------------------------------------------------------------------------------------|-------|
| LOBBY | 200–206<br>Row Z of any<br>200 level | Aisle Transfer<br>and ADA<br>Wheelchair | Tower A elevator in Chase Square to Lexus Terrace Level (L3), go past Club Escalators and into Theater Lobby. Follow Aisle A to wheelchair lift and into Theater |       |
|       | 300-306                              | Aisle Transfer<br>and ADA               | 8 Penn (Must have<br>tickets in hand) and<br>Tower C elevator to<br>Level 2, cross 1968<br>Corridor                                                              |       |

#### **THFATFR**

| IIIEAIEN |                    |          |          |
|----------|--------------------|----------|----------|
|          | MEN                |          | WOMEN    |
|          | ORCHESTRA<br>LEVEL | 101, 102 | 101, 102 |
|          | LEVEL              | Aisle A  | Aisle B  |