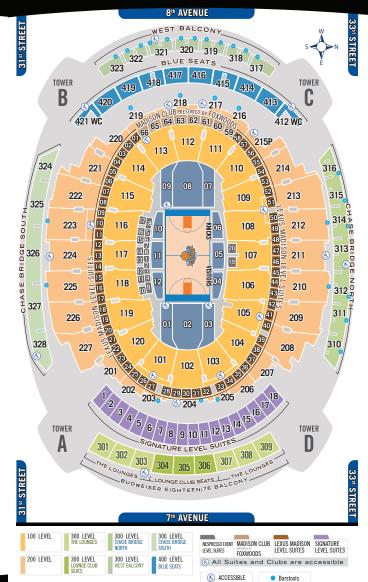

## **SEATING SECTIONS** ACCESSIBLE SEATING

| ARENA                       |                                    |                                          |                                                                                                                                                                                                     |                                                                                   |
|-----------------------------|------------------------------------|------------------------------------------|-----------------------------------------------------------------------------------------------------------------------------------------------------------------------------------------------------|-----------------------------------------------------------------------------------|
|                             | ACCESSIBLE<br>SECTION              | TYPE                                     | ACCESS                                                                                                                                                                                              | NOTES                                                                             |
| NESPRESSO<br>EVENT<br>LEVEL | 1–12 & A–F<br>General<br>Admission | Wheelchair,<br>Aisle Transfer<br>and ADA | Tower A or Tower D elevator                                                                                                                                                                         | All events<br>Accessible<br>tickets will<br>read WWHEEL,<br>TTRANS or<br>ADA      |
| SAP<br>MADISON<br>CONCOURSE | 101–120                            | Aisle<br>Transfer<br>and ADA             | Tower A, B, C or D                                                                                                                                                                                  |                                                                                   |
|                             | 101WC                              | Wheelchair                               | Tower A, B, C or D elevator to L7 (Lexus Madison Suites Level) and then wheelchair lift to platform. When released for sale to general public, same access except 4–5 steps to wheelchair platform. |                                                                                   |
| 6WC<br>LEVEL                | 103WC                              | Wheelchair                               | Tower D, A, B or C elevator to L7 (Lexus Madison Suites Level) and then wheelchair lift to platform. When released for sale, same access except 4–5 steps to wheelchair platform.                   |                                                                                   |
|                             | 105WC                              | Wheelchair                               | <b>Tower D</b> , A, B or C elevator to L6 or L7 and then 105WC elevator only                                                                                                                        |                                                                                   |
|                             | 108WC<br>& 109WC                   | Wheelchair                               | <b>Tower C</b> , A, B or D elevator to L6 or L7 and then 108WC/ 109WC elevator only                                                                                                                 |                                                                                   |
|                             | 201–227                            | Aisle Transfer<br>& ADA                  | <b>Tower A</b> , B, C, or D elevator                                                                                                                                                                | Requires<br>walking<br>up/down 6-8<br>steps to enter<br>section from<br>concourse |
| GARDEN                      | 204LWC                             | Wheelchair                               | <b>Tower A</b> , B, C, D or<br>Suite elevator to<br>L8 then wheelchair<br>lift to platform                                                                                                          | Wheelchair<br>Platform                                                            |
|                             | 204LWC                             | Wheelchair                               | <b>Tower A</b> , B, C, D or Suite elevator                                                                                                                                                          | Barstool<br>Locations                                                             |
|                             | 217LWC                             | Wheelchair                               | Tower C, A, B, or D elevator                                                                                                                                                                        |                                                                                   |

## **SEATING SECTIONS ACCESSIBLE SEATING CONT.**

ΔRFNΔ

| 1 | ARENA                     |                    |            |                                                                                                                                                      |       |
|---|---------------------------|--------------------|------------|------------------------------------------------------------------------------------------------------------------------------------------------------|-------|
|   |                           | ACCESSIBLE SECTION | ТҮРЕ       | ACCESS                                                                                                                                               | NOTES |
|   | _ BS                      | 218LWC             | Wheelchair | <b>Tower C</b> , A, B, or D elevator                                                                                                                 |       |
|   | GARDEN                    | 223LWC             | Wheelchair | <b>Tower A</b> , B, C, or D elevator and then wheelchair lift to platform                                                                            |       |
|   | EATS                      | 412WC              | Wheelchair | Tower C or B elevator                                                                                                                                |       |
|   | BLUE SEATS<br>LEVEL       | 421WC              | Wheelchair | Tower B or C elevator                                                                                                                                |       |
|   |                           | 303WC              | Wheelchair | Tower A, B or D elevator                                                                                                                             |       |
|   | BRIDGE<br>LEVEL           | 313WC              | Wheelchair | Tower D, A or B elevator                                                                                                                             |       |
|   |                           | 321WC              | Wheelchair | Tower B, A or D elevator                                                                                                                             |       |
|   |                           | 328WC              | Wheelchair | Tower A, B or D elevator                                                                                                                             |       |
|   | UPPER GARDEN<br>CONCOURSE | 211UWC             | Wheelchair | Tower C, A, B or D elevator to L8 and then 211UWC elevator only. While on this level, this area doesn't have direct access to 400's or Bridge Level. |       |
|   |                           | 224UWC             | Wheelchair | Tower A, B, C or D elevator to L8 and then 224UWC elevator only. While on this level, this area doesn't have direct access to 400's or Bridge Level. |       |

#### **CHASE BRIDGE**

North Sections 310–316 are located on the Bridge Level b/t Towers C & D

South Sections 324-328 are located on the Bridge Level b/t Towers A & B

#### THE LOUNGES

Sections 301–303 and 307–309 are located on the Bridge Level on the Budweiser EIGHTEEN|76 Balcony between Towers A & D.

#### **LOUNGE CLUB SEATS**

Sections 304–306 are located on the Bridge Level on the Budweiser EIGHTEENI76 Balcony between Towers A & D.

#### **WEST BALCONY**

Sections 317-323 are located on the Bridge Level between Towers B & C.

#### **LEVELS** CONTINUED

| LL VLLS CONTINOLD                                         |                                                                                                                                                                                                                                                                             |  |  |  |
|-----------------------------------------------------------|-----------------------------------------------------------------------------------------------------------------------------------------------------------------------------------------------------------------------------------------------------------------------------|--|--|--|
|                                                           | LOCATION                                                                                                                                                                                                                                                                    |  |  |  |
| NESPRESSO<br>EVENT<br>LEVEL                               | Delta Sky360° Club<br>Event Level Suites 1–18 (South Side)<br>First Aid<br>Floor, Courtside and Rinkside Seating (Sections 1-12 & A-F)                                                                                                                                      |  |  |  |
| SAP<br>MADISON<br>CONCOURSE                               | Sections 101–120 First Aid at 117 Group Central at 118 Guest Experience Office presented by Lenox Hill Hospital at 117 Ticketmaster Kiosks at 104 & 112                                                                                                                     |  |  |  |
| 6WC<br>LEVEL                                              | Wheelchair Sections: 101WC-109WC                                                                                                                                                                                                                                            |  |  |  |
| LEXUS MADISON SUITES & MADISON CLUB presented by FOXWOODS | Lexus Madison Suites 1–58<br>Madison Club presented by Foxwoods 59–66                                                                                                                                                                                                       |  |  |  |
| GARDEN                                                    | Sections 201–227 Wheelchair Sections: 204LWC, 217LWC, 218LWC, 223LWC Guest Experience Podium presented by Lenox Hill Hospital at 227 Ticketmaster Kiosks 211 & 226                                                                                                          |  |  |  |
| E SE                  | Signature Suites 1–18 (between Towers A & D)                                                                                                                                                                                                                                |  |  |  |
| SIGNATURE<br>SUITES/IBLUE<br>SEATS LEVEL                  | Sections 412–421 (between Towers B & C) Wheelchair Sections: 412WC & 421WC (between Towers B & C)                                                                                                                                                                           |  |  |  |
| BRIDGE<br>LEVEL                                           | Sections 301–328 301–303 & 307–309 The Lounges 304–306 Lounge Club Seats 310–316 Chase Bridge North 317–323 West Balcony 317–323 West Balcony 324–328 Chase Bridge South Wheelchair Sections: 303WC, 313WC, 321WC, 328WC Budweiser EIGHTEEN 76 Balcony Group Central at 310 |  |  |  |
| ARDEN                                                     | Wheelchair Section: 211UWC (between Towers C & D)                                                                                                                                                                                                                           |  |  |  |
| UPPER GARDEN<br>CONCOURSE                                 | Wheelchair Section: 224UWC (between Towers A & B)                                                                                                                                                                                                                           |  |  |  |