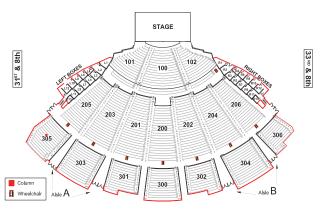

| THEATER         |                                      |                                         |                                                                                                                                                                           |       |
|-----------------|--------------------------------------|-----------------------------------------|---------------------------------------------------------------------------------------------------------------------------------------------------------------------------|-------|
|                 | ACCESSIBLE SECTION                   | TYPE                                    | ACCESS                                                                                                                                                                    | NOTES |
|                 | 100–102                              | Aisle Transfer<br>and ADA               | 8 Penn (Must have<br>tickets in hand) and<br>directly into Theater                                                                                                        |       |
| STREET<br>LEVEL | 102                                  | Wheelchair                              | Enter Box Office<br>Lobby from Chase<br>Square and take 1968<br>Corridor North<br>(between Towers C<br>and D) and Tower C<br>elevator to Level 1<br>directly into Theater |       |
| LEVEL           | 200–206<br>Row Z of any<br>200 level | Aisle Transfer<br>and ADA<br>Wheelchair | Enter Box Office<br>Lobby from Chase<br>Square and take<br>1968 Corridor South<br>(between Towers A and                                                                   |       |
|                 | 300–306                              | Aisle Transfer<br>and ADA               | B) or 1968 Corridor<br>North (between Towers<br>C and D) directly into<br>Theater                                                                                         |       |

THEATER CONTINUED

|       | ACCESSIBLE SECTION                   | TYPE                                    | ACCESS                                                                                                                                                           | NOTES |
|-------|--------------------------------------|-----------------------------------------|------------------------------------------------------------------------------------------------------------------------------------------------------------------|-------|
| LOBBY | 200–206<br>Row Z of any<br>200 level | Aisle Transfer<br>and ADA<br>Wheelchair | Tower A elevator in Chase Square to Lexus Terrace Level (L3), go past Club Escalators and into Theater Lobby. Follow Aisle A to wheelchair lift and into Theater |       |
|       | 300-306                              | Aisle Transfer<br>and ADA               | 8 Penn (Must have<br>tickets in hand) and<br>Tower C elevator to<br>Level 2, cross 1968<br>Corridor                                                              |       |

#### **THFATFR**

| IIIEAIEN |                    |          |          |
|----------|--------------------|----------|----------|
|          | MEN                |          | WOMEN    |
|          | ORCHESTRA<br>LEVEL | 101, 102 | 101, 102 |
|          | LEVEL              | Aisle A  | Aisle B  |

#### **CHASE BRIDGE**

North Sections 310–316 are located on the Bridge Level b/t Towers C & D

South Sections 324-328 are located on the Bridge Level b/t Towers A & B

#### THE LOUNGES

Sections 301–303 and 307–309 are located on the Bridge Level on the Budweiser EIGHTEEN|76 Balcony between Towers A & D.

#### **LOUNGE CLUB SEATS**

Sections 304–306 are located on the Bridge Level on the Budweiser EIGHTEENI76 Balcony between Towers A & D.

#### **WEST BALCONY**

Sections 317-323 are located on the Bridge Level between Towers B & C.