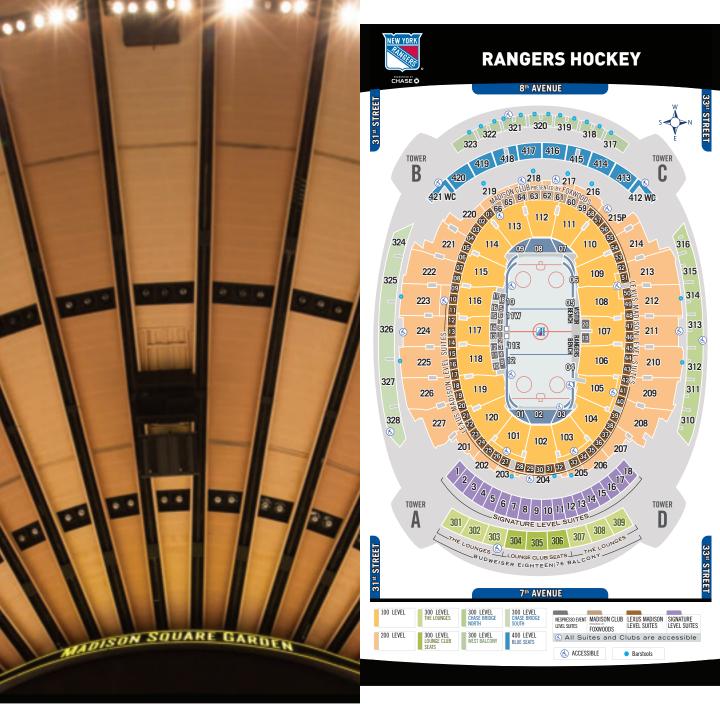

#### **CHASE BRIDGE**

North Sections 310–316 are located on the Bridge Level b/t Towers C & D

South Sections 324-328 are located on the Bridge Level b/t Towers A & B

#### **LEVELS** CONTINUED

| LL VLLS CONTINOLD                                         |                                                                                                                                                                                                                                                                             |  |  |  |
|-----------------------------------------------------------|-----------------------------------------------------------------------------------------------------------------------------------------------------------------------------------------------------------------------------------------------------------------------------|--|--|--|
|                                                           | LOCATION                                                                                                                                                                                                                                                                    |  |  |  |
| NESPRESSO<br>EVENT<br>LEVEL                               | Delta Sky360° Club<br>Event Level Suites 1–18 (South Side)<br>First Aid<br>Floor, Courtside and Rinkside Seating (Sections 1-12 & A-F)                                                                                                                                      |  |  |  |
| SAP<br>MADISON<br>CONCOURSE                               | Sections 101–120 First Aid at 117 Group Central at 118 Guest Experience Office presented by Lenox Hill Hospital at 117 Ticketmaster Kiosks at 104 & 112                                                                                                                     |  |  |  |
| 6WC<br>LEVEL                                              | Wheelchair Sections: 101WC-109WC                                                                                                                                                                                                                                            |  |  |  |
| LEXUS MADISON SUITES & MADISON CLUB presented by FOXWOODS | Lexus Madison Suites 1–58<br>Madison Club presented by Foxwoods 59–66                                                                                                                                                                                                       |  |  |  |
| GARDEN                                                    | Sections 201–227 Wheelchair Sections: 204LWC, 217LWC, 218LWC, 223LWC Guest Experience Podium presented by Lenox Hill Hospital at 227 Ticketmaster Kiosks 211 & 226                                                                                                          |  |  |  |
| E SE                  | Signature Suites 1–18 (between Towers A & D)                                                                                                                                                                                                                                |  |  |  |
| SIGNATURE<br>SUITES/IBLUE<br>SEATS LEVEL                  | Sections 412–421 (between Towers B & C) Wheelchair Sections: 412WC & 421WC (between Towers B & C)                                                                                                                                                                           |  |  |  |
| BRIDGE<br>LEVEL                                           | Sections 301–328 301–303 & 307–309 The Lounges 304–306 Lounge Club Seats 310–316 Chase Bridge North 317–323 West Balcony 317–323 West Balcony 324–328 Chase Bridge South Wheelchair Sections: 303WC, 313WC, 321WC, 328WC Budweiser EIGHTEEN 76 Balcony Group Central at 310 |  |  |  |
| ARDEN                                                     | Wheelchair Section: 211UWC (between Towers C & D)                                                                                                                                                                                                                           |  |  |  |
| UPPER GARDEN<br>CONCOURSE                                 | Wheelchair Section: 224UWC (between Towers A & B)                                                                                                                                                                                                                           |  |  |  |

#### THE LOUNGES

Sections 301–303 and 307–309 are located on the Bridge Level on the Budweiser EIGHTEEN|76 Balcony between Towers A & D.

#### **LOUNGE CLUB SEATS**

Sections 304–306 are located on the Bridge Level on the Budweiser EIGHTEENI76 Balcony between Towers A & D.

#### **WEST BALCONY**

Sections 317-323 are located on the Bridge Level between Towers B & C.