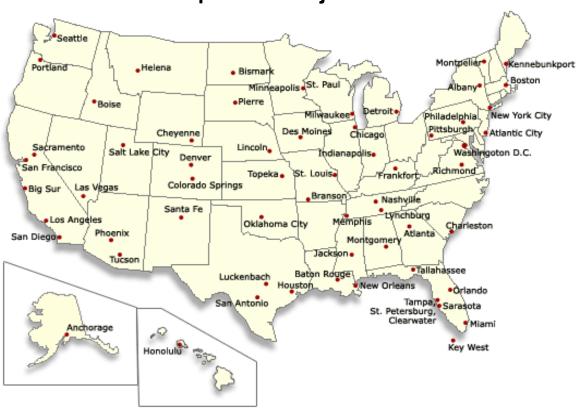

## Map of U.S. Major Cities

#### Sources:

U.S. Interstate Highway System Image from: *Pitstops for Kids.* 

http://pitstopsforkids.com/interstate-directory/

U.S. Major Cities Image from: *Printable Word Maps.* 

http://www.printableworldmaps.net/tag/u-s-major-cities-map