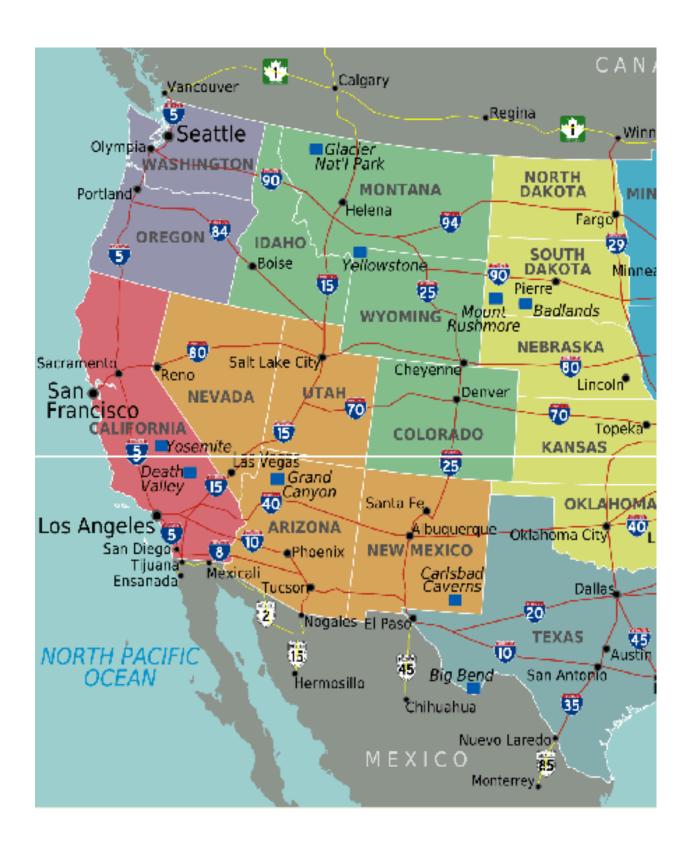

## Map of U.S. Interstates & Major Cities

Interstate Highway Sign Images from: Road Traffic Signs.

http://www.roadtrafficsigns.com/signs/interstate-5-sign/sku-k-9218-5.aspx

U.S. Cities and Interstates Map Image from: Student Guide USA.

http://www.studentguideusa.com/usa/map.html