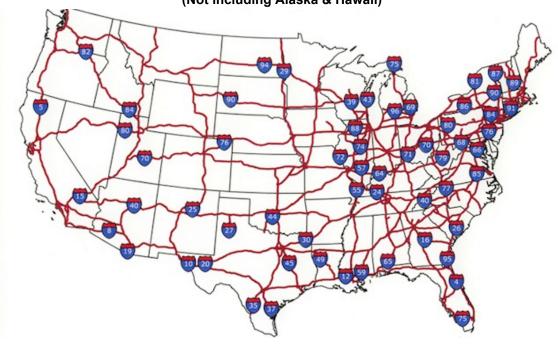

## Map of U.S. Interstates

(Not including Alaska & Hawaii)

#### Sources:

U.S. Interstate Highway System Image from: *Pitstops for Kids.* 

http://pitstopsforkids.com/interstate-directory/

U.S. Major Cities Image from: *Printable Word Maps.* 

http://www.printableworldmaps.net/tag/u-s-major-cities-map