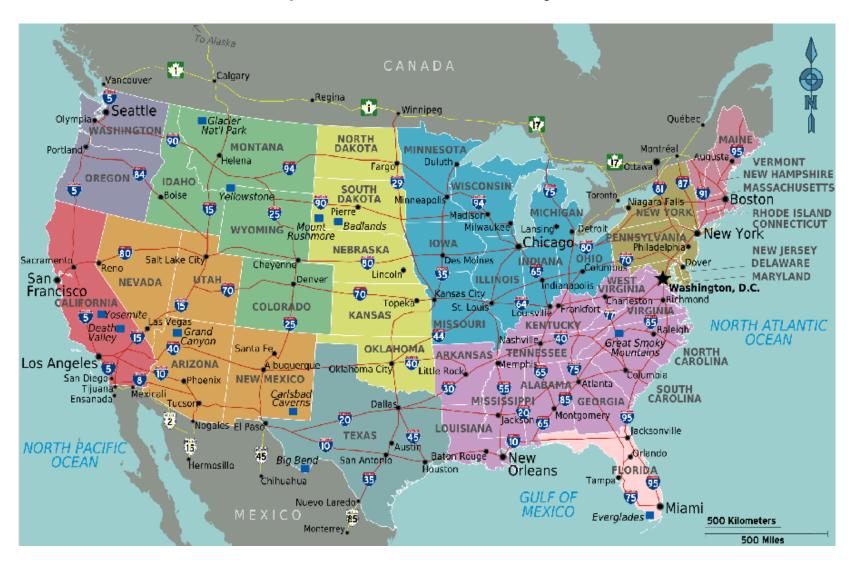

## Map of U.S. Interstates & Major Cities

Interstate Highway Sign Images from: Road Traffic Signs.

http://www.roadtrafficsigns.com/signs/interstate-5-sign/sku-k-9218-5.aspx

U.S. Cities and Interstates Map Image from: Student Guide USA.

http://www.studentguideusa.com/usa/map.html