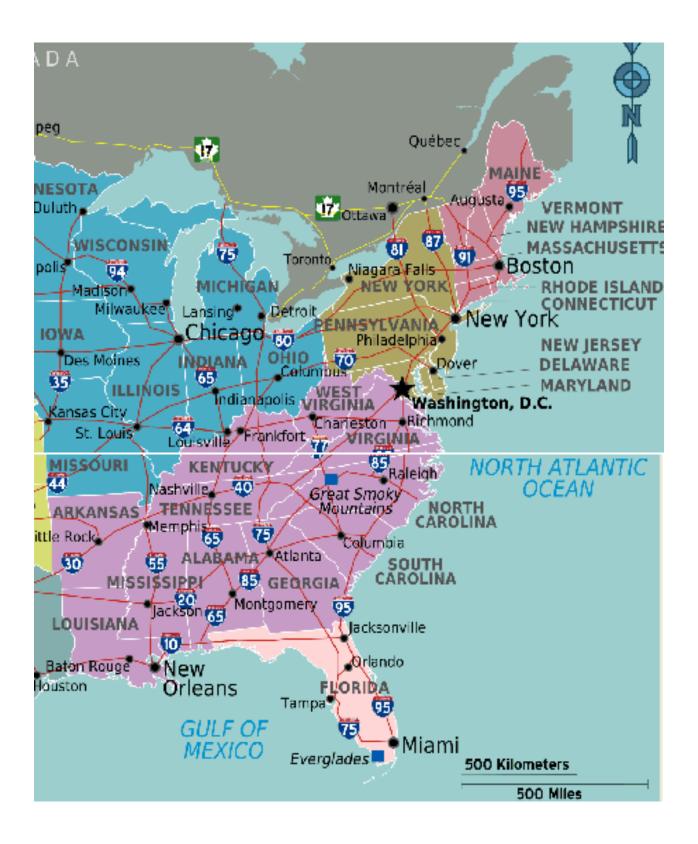

ghts, stop signs, or tolls
- One-Way Trip: travel to a place but not back from the place
- Cross Country Trip: extending or moving across an entire country

   Type of the Machineton D.C.
  - Example: Portland to Washington D.C.
- Pit Stop: a short stop during a journey for rest or food or to use a bathroom
- Round Trip: a trip to a place and back often over the same or different routes

#### Fun Facts:

Interstate 5 is the interstate that runs North and South through Oregon Interstate 84 is the interstate that runs West and East through Oregon Odd numbered Interstates *always* run North and South Even numbered Interstates *always* run West and East

## Map of U.S. Interstates

(Not including Alaska & Hawaii)



## Map of U.S. Major Cities



## Map of U.S. Interstates & Major Cities







## **Rulers for Measurements**

## Rulers from map:

| 500 Miles | 500 Miles | 500 Miles |
|-----------|-----------|-----------|
| 500 Miles | 500 Miles | 500 Miles |
| 500 Miles | 500 Miles | 500 Miles |
| 500 Miles | 500 Miles | 500 Miles |

## Rulers for measuring distance:

| Notes   100   200   300   400   Miles   100   200   300   40   |       |     |     | IIICa | Carr |       | Ola |     |     |     |       |     |     |     |     |
|----------------------------------------------------------------------------------------------------------------------------------------------------------------------------------------------------------------------------------------------------------------------------------------------------------------------------------------------------------------